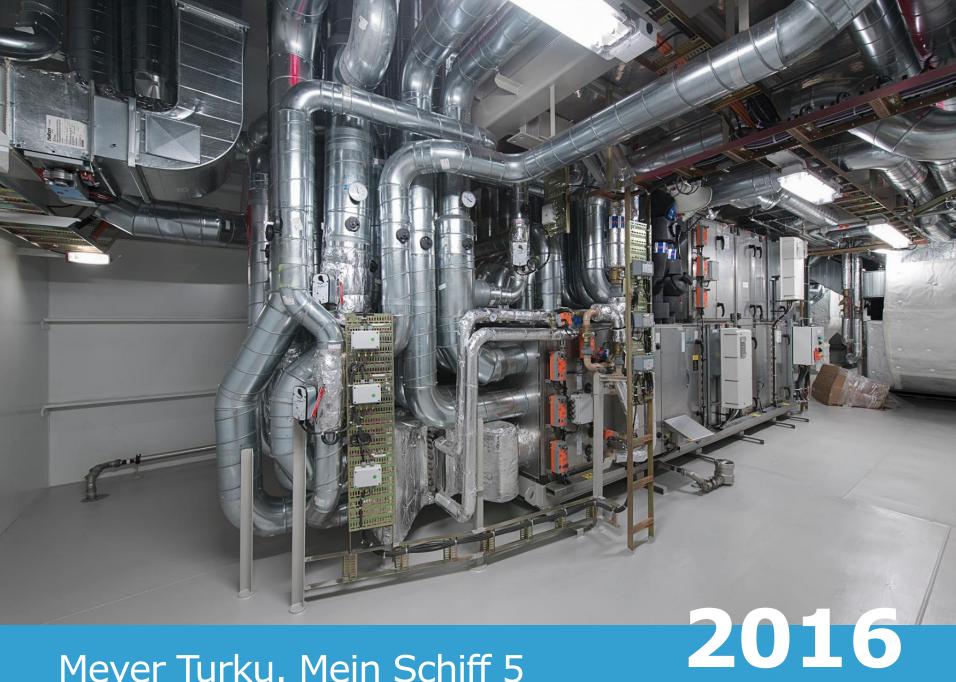

# HVAC ventilation and air supply systems

- Single and dual duct air conditioning
- Mechanical ventilation, including engine room and car deck ventilation
- Weather louver and gooseneck

- Direct expansion cooling
- Chilled water plants and distribution
- Electrical heating
- Provision refrigerating

Meyer Turku. Mein Schiff 5

Meyer Turku. Mein Schiff 5