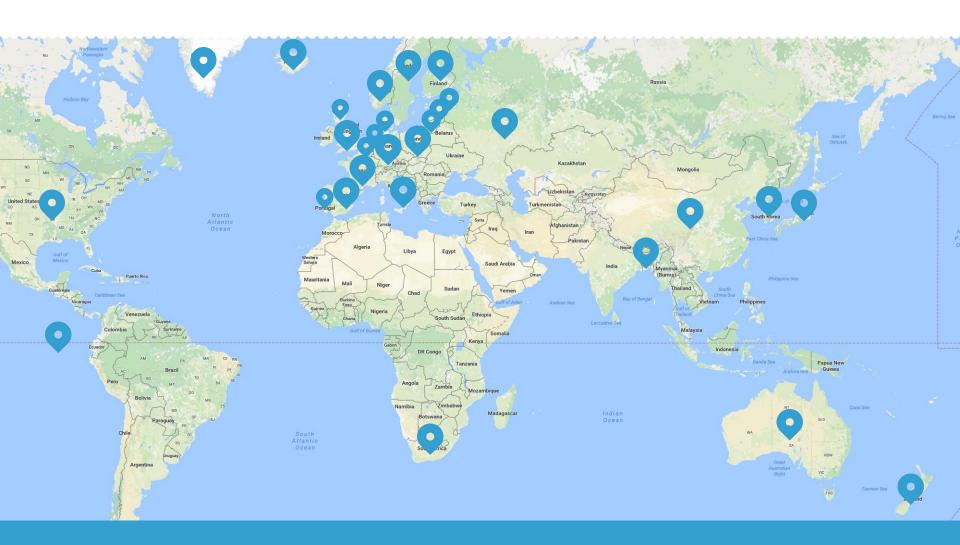

#### Where we are

Aros Marine is a privately owned company based in Klaipeda, Lithuania and providing marine interior installation services of varying scale and complexity all over the world.

#### **Work location**

Top-quality materials, modern design and software solutions are combined to achieve the highest level of comfort.