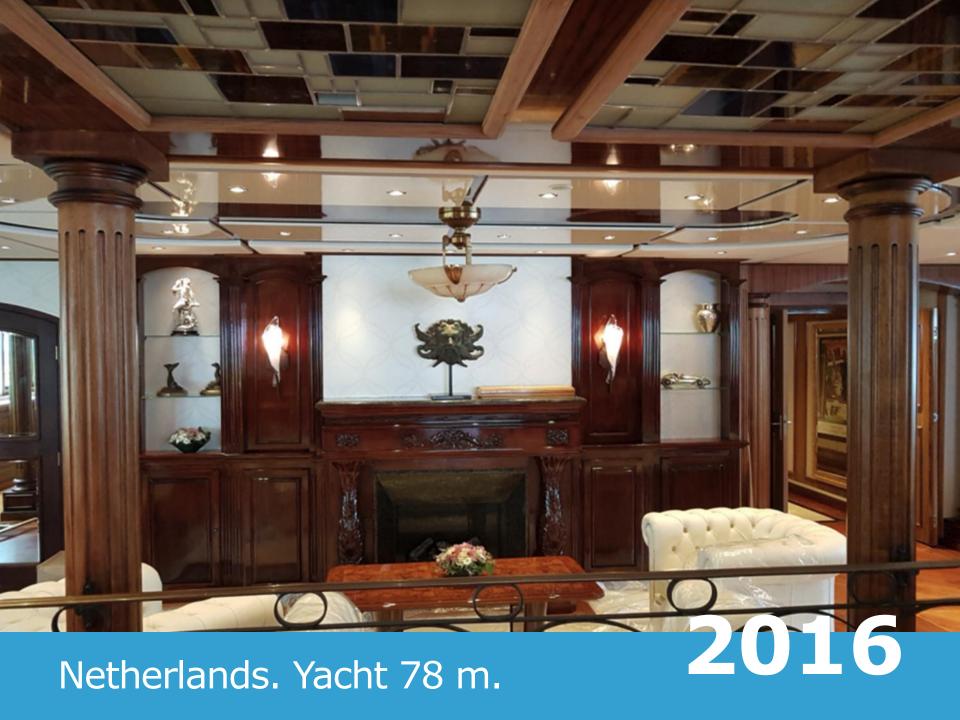

## Ship interior

- Insulation and Coating
- Doors, Wall and Ceiling Paneling
- Furniture
- Sanitary Cabins
- Flooring

Fincantieri. Regent Seven Seas

Fosen shipyard. Kong Harald

Fosen shipyard. Nordkapp

Netherlands. Yacht 78 m.