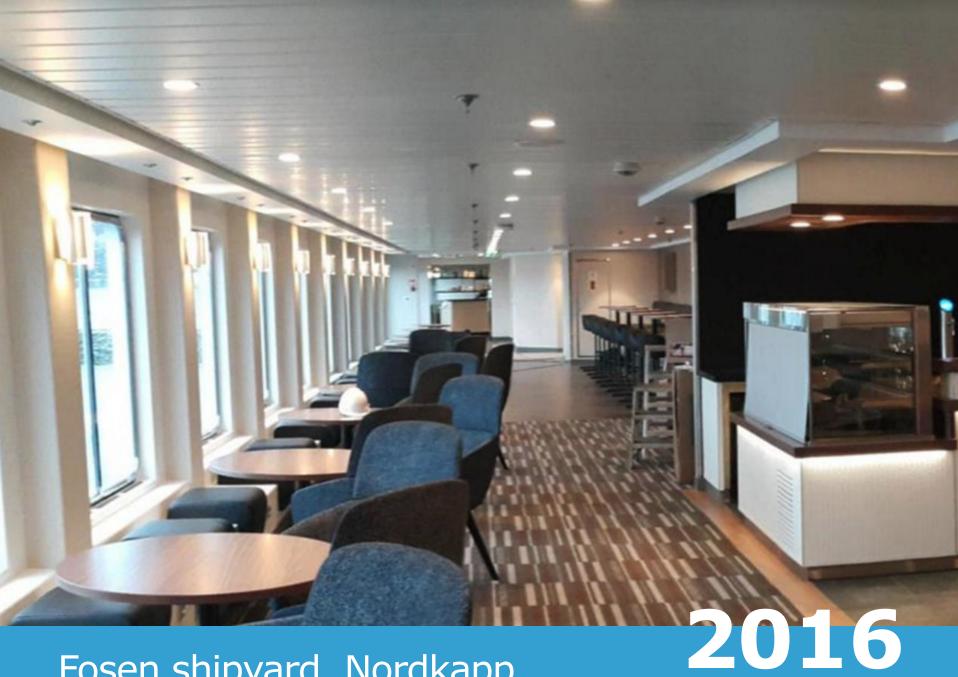

## Ship interior

- Insulation and Coating
- Doors, Wall and Ceiling Paneling
- Furniture
- Sanitary Cabins
- Flooring

Fincantieri. Regent Seven Seas

Fosen shipyard. Kong Harald

Fosen shipyard. Nordkapp

Netherlands. Yacht 78 m.