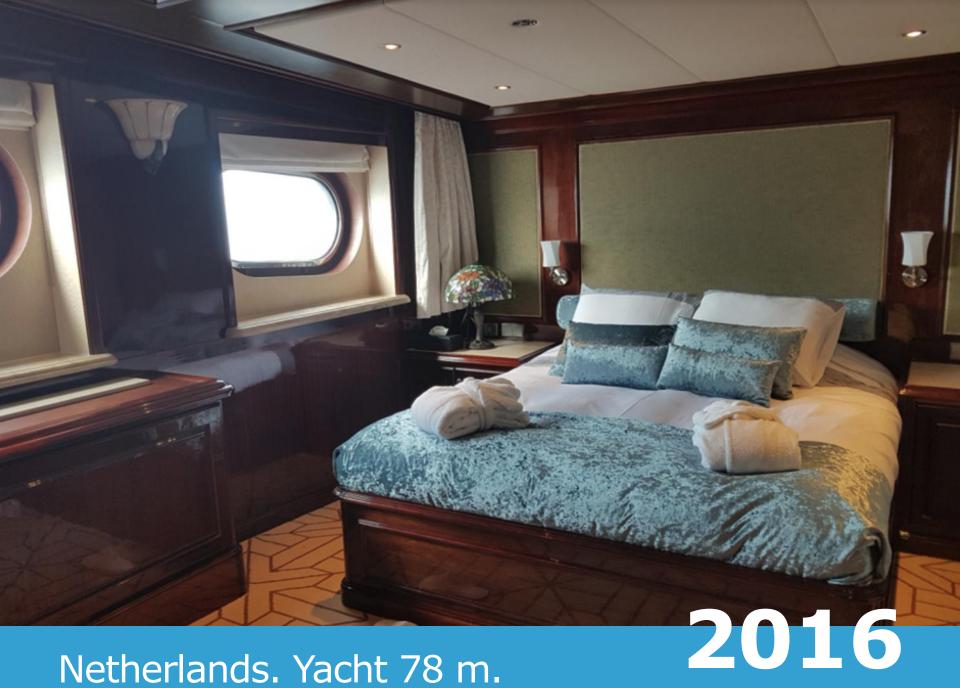

## Ship interior

- Insulation and Coating
- Doors, Wall and Ceiling Paneling
- Furniture
- Sanitary Cabins
- Flooring

Fincantieri. Regent Seven Seas

Fosen shipyard. Kong Harald

Fosen shipyard. Nordkapp

Netherlands. Yacht 78 m.