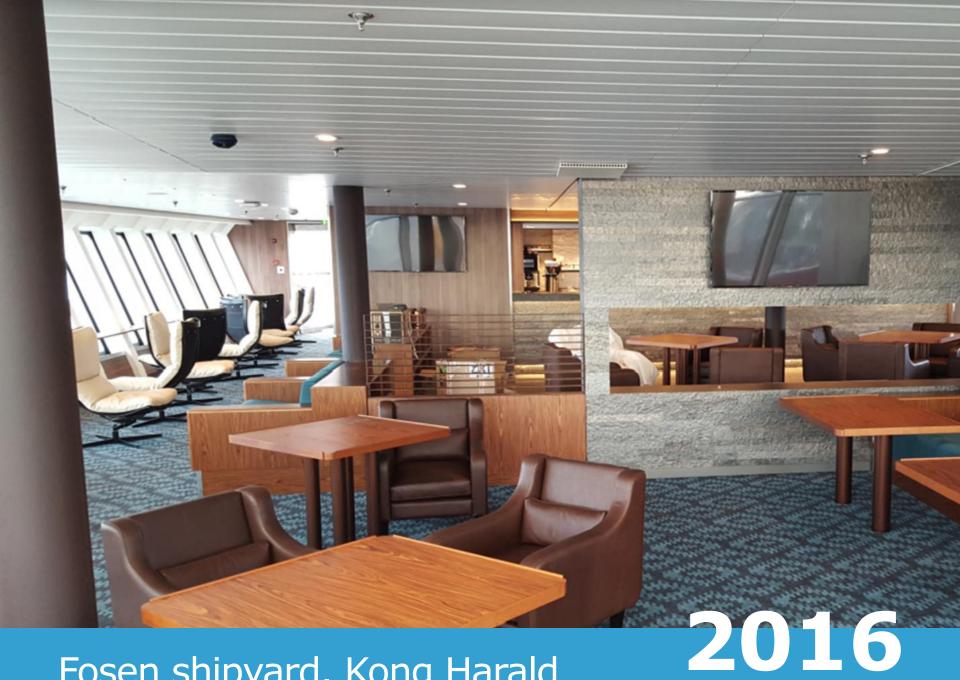

## Ship interior

- Insulation and Coating
- Doors, Wall and Ceiling Paneling
- Furniture
- Sanitary Cabins
- Flooring

Fincantieri. Regent Seven Seas

Fosen shipyard. Kong Harald

Fosen shipyard. Nordkapp

Netherlands. Yacht 78 m.