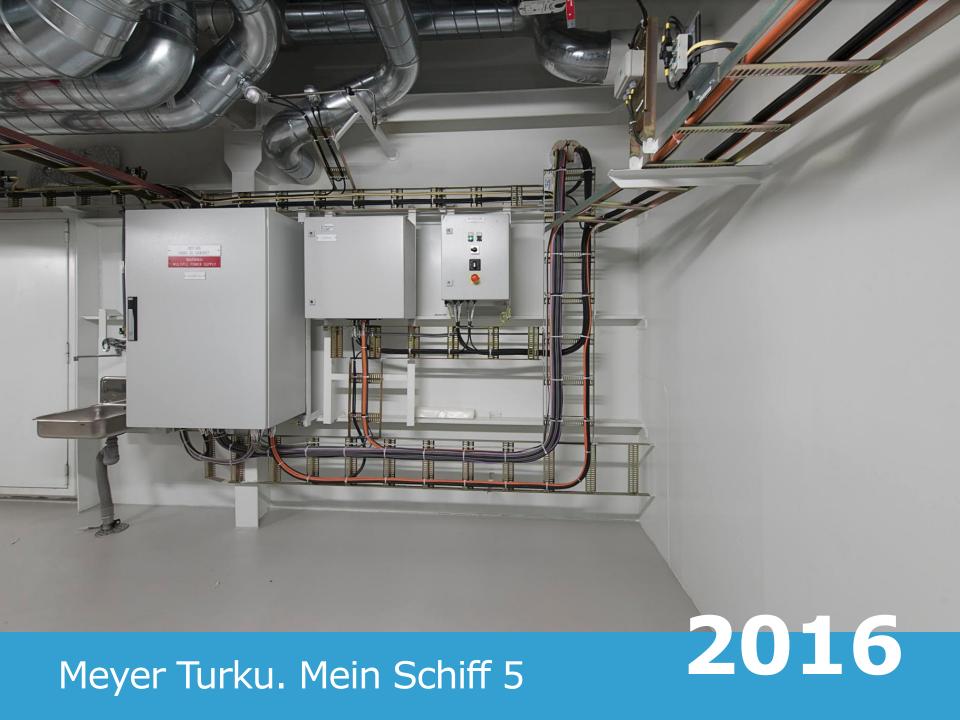

# **Electrical** instalation

- Low voltage electric equipment and network
- Security, fire-alarm, fire-detection systems
- Lights, socket outlets, switchboards, door automations
- Lighting mast, lighting control system