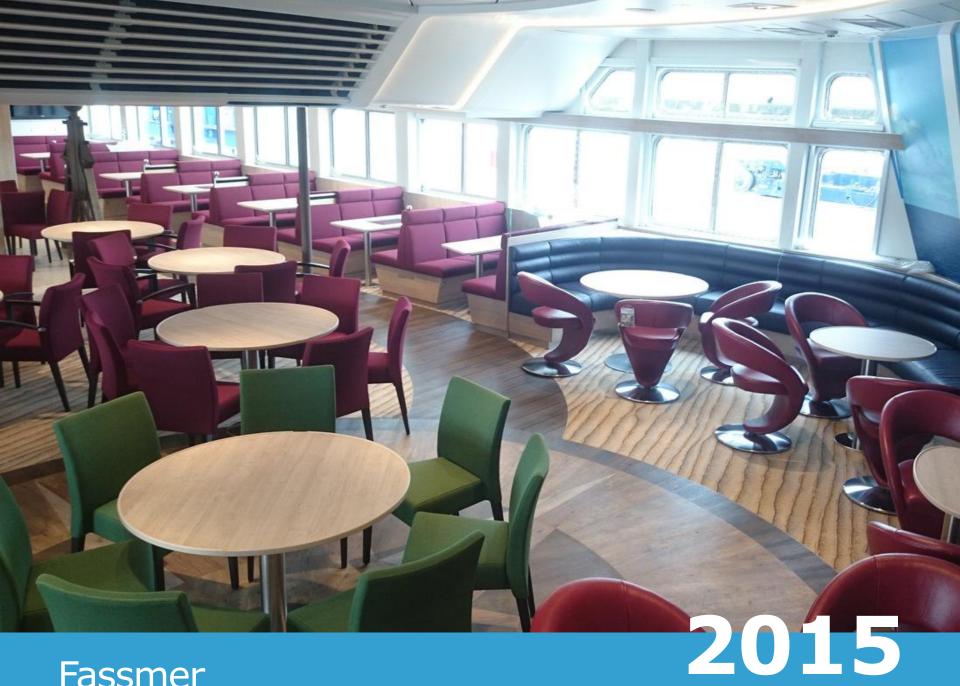

# Marine furniture

- 北 Beds
- & Sideboards
- Sleeping births
- & Clothes lockers

- 3. Pullman beds
- ♣ Bookcases
- & Wheelhouse consoles
- & Sofas

- & Tables
- & Cabinets
- & Chairs
- ♣ Window finishes

Fassmer