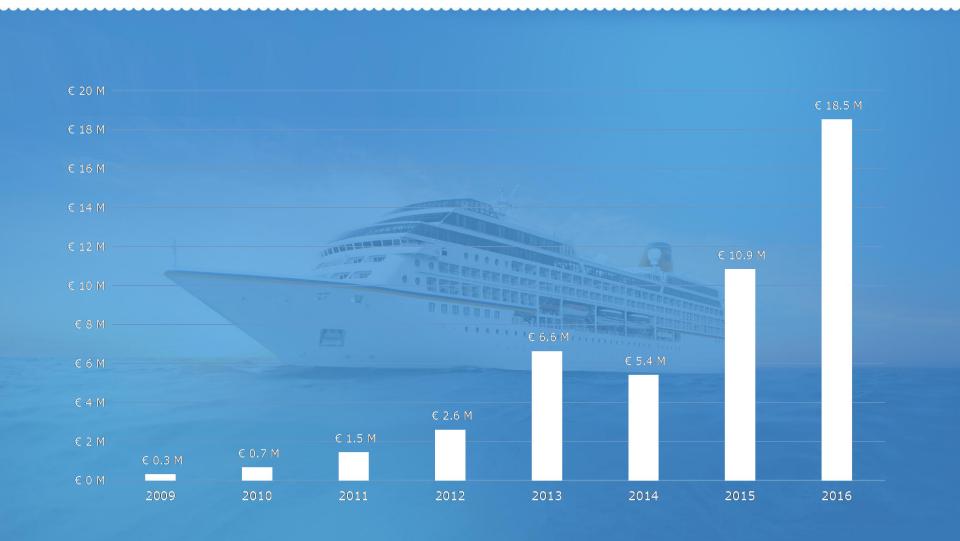

Ship

Marine

HVAC

**Electrical** interior furniture systems instalation

#### Where we are

Aros Marine is a privately owned company based in Klaipeda, Lithuania and providing marine interior installation services of varying scale and complexity all over the world.



#### What we do

- Wall ceiling paneling, flooring, deck covering, carpet laying.
- Standard range or custom-built furniture production and installation, upholstering.
- Delivery and installation of galley and laundry equipment/furniture
- Turn-key HVAC solutions
- Insulation and coating
- Electrical installation



#### **Organisational chart**



#### Our team of 355 employees



#### **Certificates**

















Highest standard of quality is guaranteed

#### **Facts and figures**



#### **Turnover**



## Project timeline RFQ - Project Execution plan

#### Newbuilding

RFQ from client

**Quotation** preparation

Confirmation from Client

Contract negotiations

Contract signing

**Project execution** 

#### Refurbishment

RFQ from client

Quotation preparation (1st phase)

Inspection

Quotation preparation (2nd phase)

**Confirmation from Client** 

Contract negotiations

Contract signing

Project execution

#### **Clients**



































#### **Work location**



Top-quality materials, modern design and software solutions are combined to achieve the highest level of comfort.

## Ship interior

- Insulation and Coating
- Doors, Wall and Ceiling Paneling
- Furniture
- Sanitary Cabins
- Flooring



Fincantieri. Regent Seven Seas



Fosen shipyard. Kong Harald



Fosen