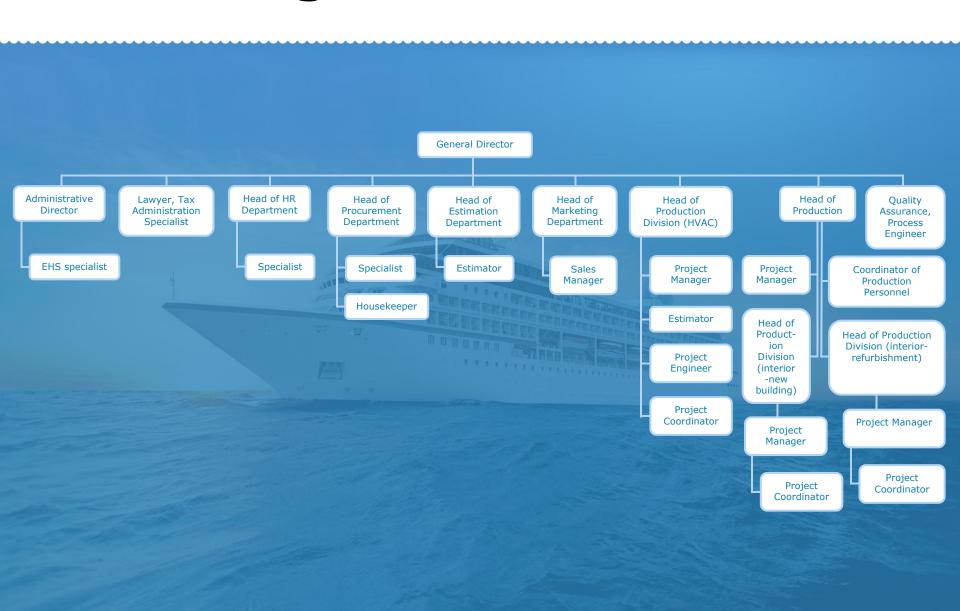

Ship

Marine

HVAC

**Electrical** interior furniture systems instalation

#### Where we are

Aros Marine is a privately owned company based in Klaipeda, Lithuania and providing marine interior installation services of varying scale and complexity all over the world.



#### What we do

- Wall ceiling paneling, flooring, deck covering, carpet laying.
- Standard range or custom-built furniture production and installation, upholstering.
- Delivery and installation of galley and laundry equipment/furniture
- Turn-key HVAC solutions
- Insulation and coating
- Electrical installation



#### **Organisational chart**



#### Our team of 355 employees



#### **Certificates**

















Highest standard of quality is guaranteed

#### **Facts and figures**



#### **Turnover**



## Project timeline RFQ - Project Execution plan

#### Newbuilding

RFQ from client

**Quotation** preparation

Confirmation from Client

Contract negotiations

Contract signing

**Project execution** 

#### Refurbishment

RFQ from client

Quotation preparation (1st phase)

Inspection

Quotation preparation (2nd phase)

**Confirmation from Client** 

Contract negotiations

Contract signing

Project execution

#### **Clients**



































#### **Work location**



Top-quality materials, modern design and software solutions are combined to achieve the highest level of comfort.

## Ship interior

- Insul